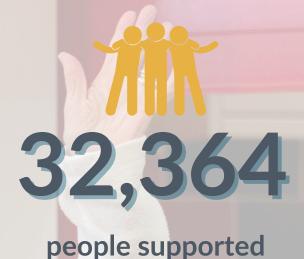

# **Social Impact dashboard**

Year 4: 2022/23



30

projects supported

46

average number of volunteers per group



total grants awarded

£2,606

average grant awarded





groups applying for the first time

### Geographical distribution of grants



#### People supported by THE LOCAL FUND





#### Issues supported by THE LOCAL FUND





## Social Impact dashboard

Year 4: 2022/23: Finance

£653,583
Endowment value Dec 2022



£382,832

**Endowment value Sept 2018** 

70%

growth since 2018

Lower than last year due to market volatility

Sources for grant making 2022/23



£38,739

**Endowment Funds** 



£27,800

THE LOCAL LOTTO



£704

Harrogate Borough Council



£10,933

**Other** 

Donations received 2022/23

£62,500

These donations were matched by £62,500 from Harrogate Borough Council Match Fund

Outstanding amount available for match funding from donors

£112,500\*

\*Depending on value of investments