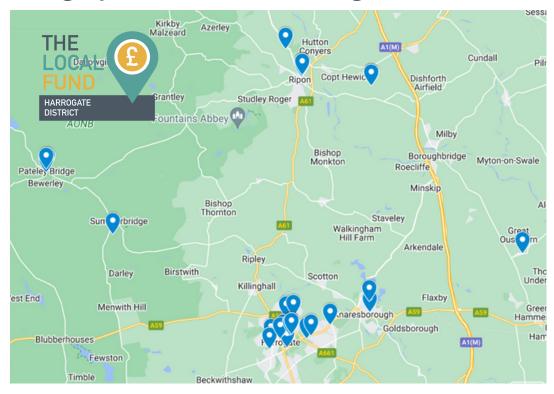

# **Social Impact dashboard**

Year 4: 2022/23



30

projects supported

46

average number of volunteers per group



total grants awarded

£2,606

average grant awarded





groups applying for the first time

### Geographical distribution of grants



#### People supported by THE LOCAL FUND





#### Issues supported by THE LOCAL FUND





## Social Impact dashboard

Year 4: 2022/23: Finance

£653,583
Endowment value Dec 2022



£382,832

**Endowment value Sept 2018** 

70%

growth since 2018

Lower than last year due to market volatility

Sources for grant making 2022/23



£38,739

**Endowment Funds** 



£27,800

THE LOCAL LOTTO



£704

Harrogate Borough Council



£10,933

**Other** 

Donations received 2022/23

£62,500

These donations were matched by £62,500 from Harrogate Borough Council Match Fund

Outstanding amount available for match funding from donors

£112,500\*

\*Depending on value of investments