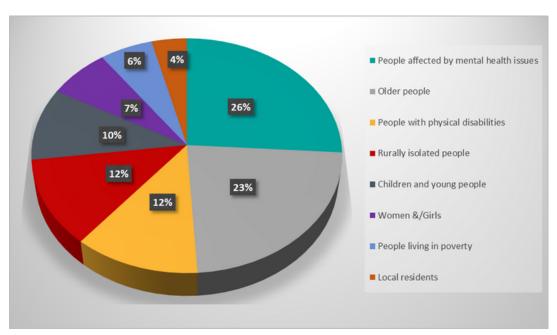

# **Social Impact dashboard**

Year 4: 2022/23



30

projects supported

46

average number of volunteers per group



total grants awarded

£2,606

average grant awarded





groups applying for the first time

### Geographical distribution of grants



#### People supported by THE LOCAL FUND





#### Issues supported by THE LOCAL FUND





## Social Impact dashboard

Year 4: 2022/23: Finance

£653,583
Endowment value Dec 2022



£382,832

**Endowment value Sept 2018** 

70%

growth since 2018

Lower than last year due to market volatility

Sources for grant making 2022/23



£38,739

**Endowment Funds** 



£27,800

THE LOCAL LOTTO



£704

Harrogate Borough Council



£10,933

**Other** 

Donations received 2022/23

£62,500

These donations were matched by £62,500 from Harrogate Borough Council Match Fund

Outstanding amount available for match funding from donors

£112,500\*

\*Depending on value of investments