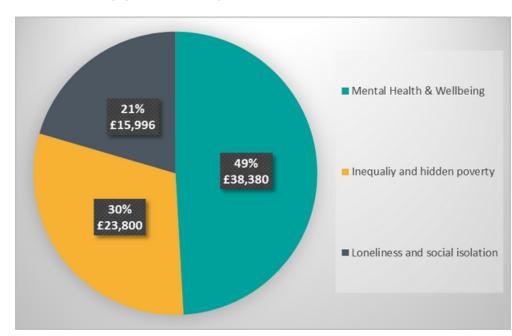

# **Social Impact dashboard**

Year 4: 2022/23



30

projects supported

46

average number of volunteers per group



total grants awarded

£2,606

average grant awarded





groups applying for the first time

### Geographical distribution of grants



#### People supported by THE LOCAL FUND





#### Issues supported by THE LOCAL FUND





## Social Impact dashboard

Year 4: 2022/23: Finance

£653,583
Endowment value Dec 2022



£382,832

**Endowment value Sept 2018** 

70%

growth since 2018

Lower than last year due to market volatility

Sources for grant making 2022/23



£38,739

**Endowment Funds** 



£27,800

THE LOCAL LOTTO



£704

Harrogate Borough Council



£10,933

**Other** 

Donations received 2022/23

£62,500

These donations were matched by £62,500 from Harrogate Borough Council Match Fund

Outstanding amount available for match funding from donors

£112,500\*

\*Depending on value of investments