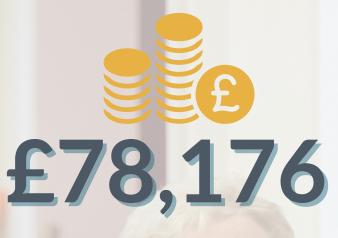

# **Social Impact dashboard**

Year 4: 2022/23

30

projects supported

46

average number of volunteers per group

total grants awarded

£2,606